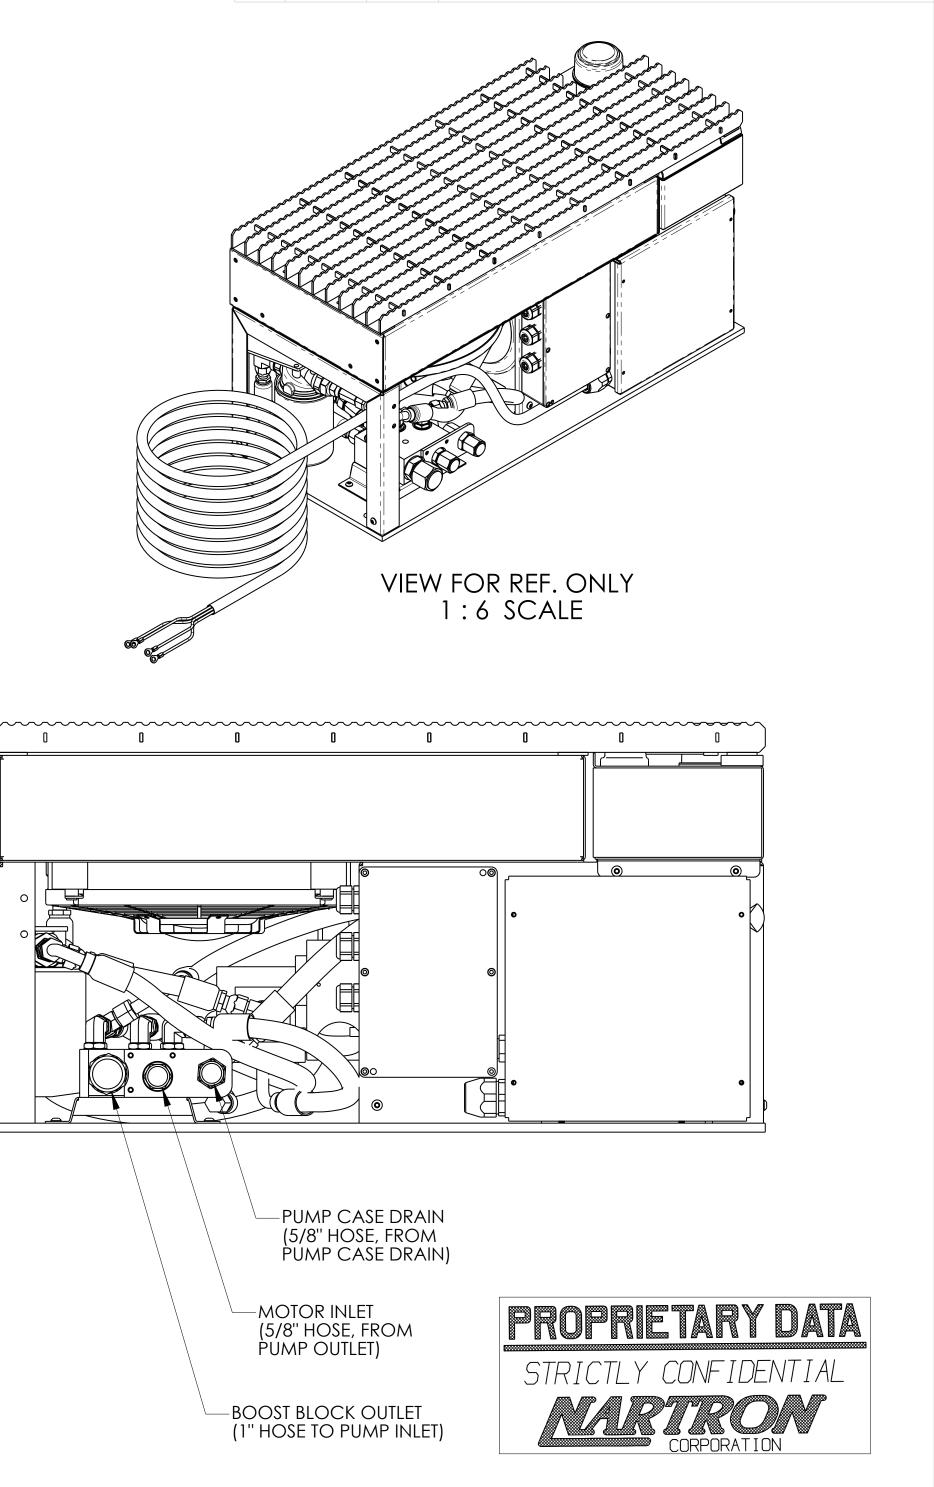

- 5. GENERATOR OUTPUT WIRE ASSEMBLY: 15FT ± 1FT LONG GREEN WIRE, 8AWG - GROUND WHITE WIRE, 8AWG - NEUTRAL BLACK WIRE, 8AWG - 240V, L1 RED WIRE, 8AWG - 240V, L2 CONDUIT, (FNMC)
- 6. REF. DRAWING 26XXXXX MODEL MATRIX FOR SYSTEM DETAILS