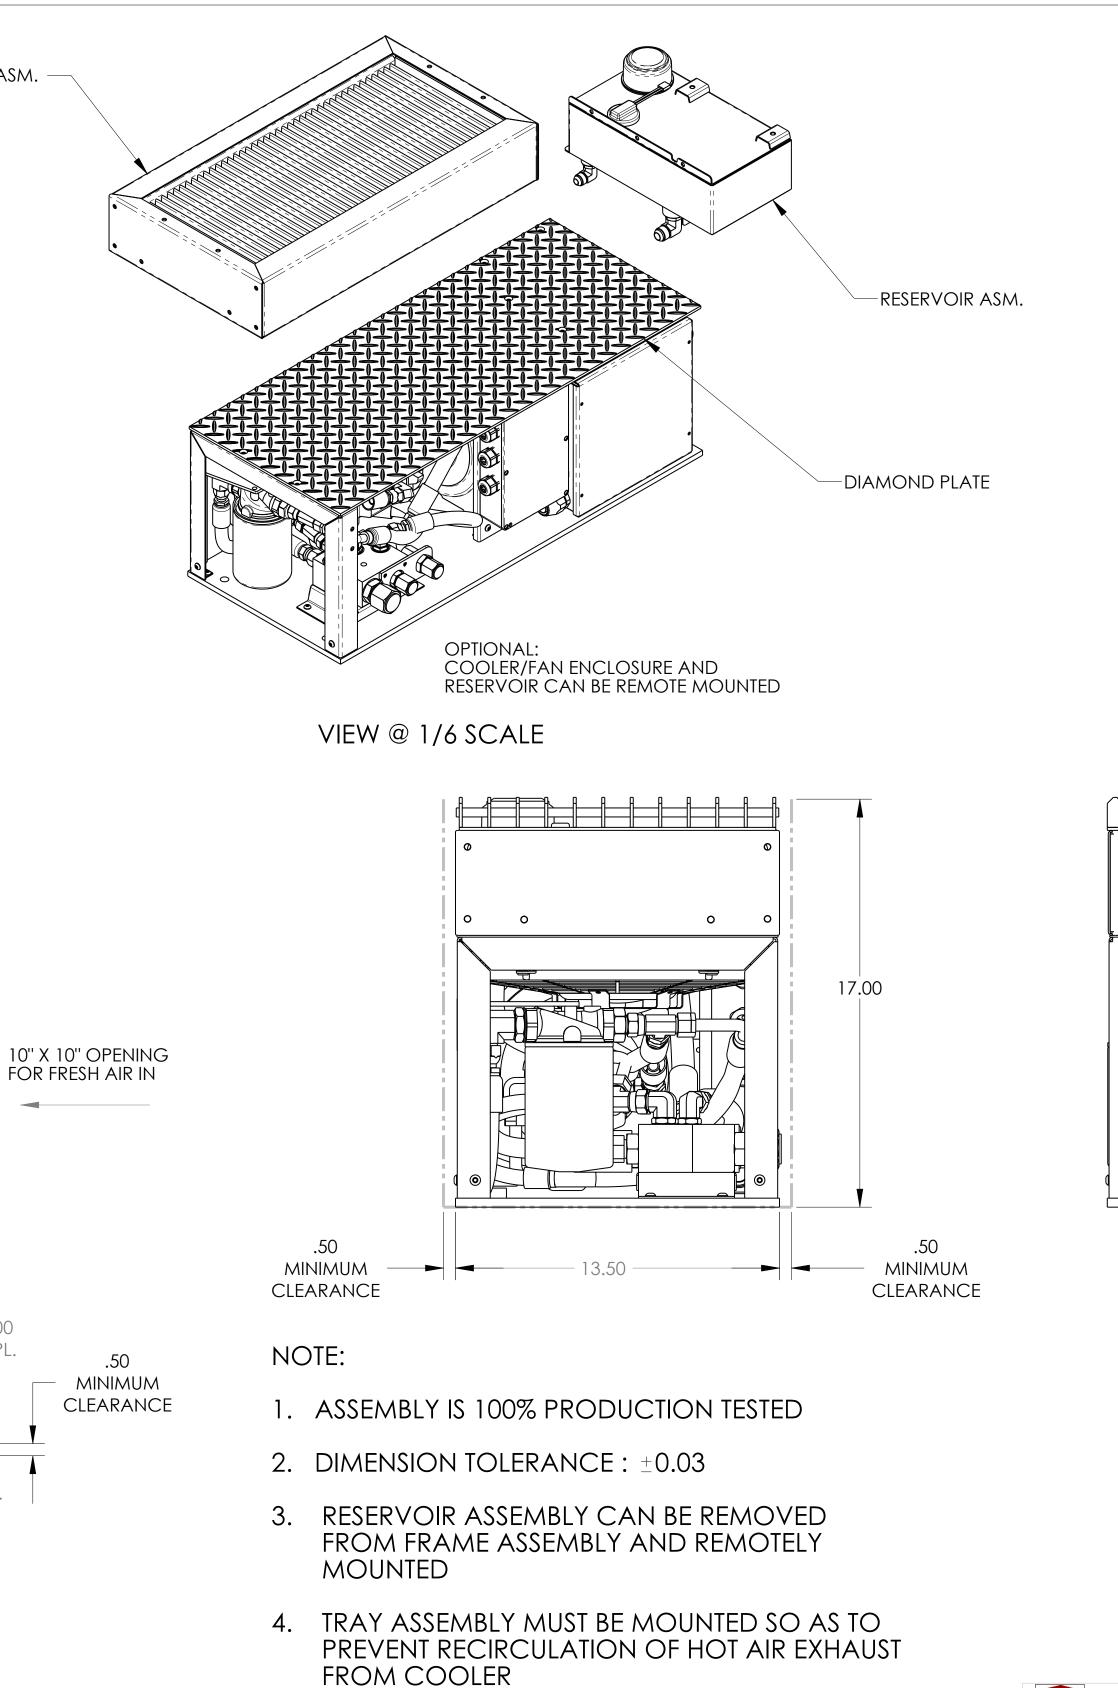

0



1.00 2 PL.

2.25

2 PL.

9.00

.50

MINIMUM

CLEARANCE



- 5. GENERATOR OUTPUT WIRE ASSEMBLY: 15FT ± 1FT LONG GREEN WIRE, 8AWG - GROUND WHITE WIRE, 8AWG - NEUTRAL BLACK WIRE, 8AWG - 240V, L1 RED WIRE, 8AWG - 240V, L2 CONDUIT, (FNMC)
- 6. REF. DRAWING 26XXXXX MODEL MATRIX FOR SYSTEM DETAILS

SW THIS DOCUMENT IS THE PROPERTY NARTRON CORPORATION AND TENDERED IN CONFIDENCE FOR T SOLE PURPOSE OF AIDING TRANSACTION OF BUSINESS BETWE NARTRON AND RECIPIENT. PERMISSIO IS EXPRESSLY WITHHELD TO DISCLO to others information contain HEREIN OR TO REPRODUCE ALL ANY PART OF THIS DOCUMENT.

COMPUTER GRAPHICS NO HAND REVISIONS

DELIVERY OF THIS DOCUMENT B NARTRON CONVEYS NO PROPERT RIGHTS THEREIN NOR IN AN MANNER DISCLOSED THEREIN.

|  | REV | DATE     | BY  | DESCRIPTION                      |
|--|-----|----------|-----|----------------------------------|
|  |