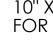

0



1.00 2 PL.

2.25

2 PL.

9.00

.50

MINIMUM

CLEARANCE



- 5. GENERATOR OUTPUT WIRE ASSEMBLY: 15FT ± 1FT LONG GREEN WIRE, 8AWG - GROUND WHITE WIRE, 8AWG - NEUTRAL BLACK WIRE, 8AWG - 240V, L1 RED WIRE, 8AWG - 240V, L2 CONDUIT, (FNMC)
- 6. REF. DRAWING 26XXXXX MODEL MATRIX FOR SYSTEM DETAILS

SW THIS DOCUMENT IS THE PROPERTY NARTRON CORPORATION AND TENDERED IN CONFIDENCE FOR T SOLE PURPOSE OF AIDING TRANSACTION OF BUSINESS BETWE NARTRON AND RECIPIENT. PERMISSIO IS EXPRESSLY WITHHELD TO DISCLO to others information contain HEREIN OR TO REPRODUCE ALL ANY PART OF THIS DOCUMENT.

COMPUTER GRAPHICS NO HAND REVISIONS

DELIVERY OF THIS DOCUMENT B NARTRON CONVEYS NO PROPERT RIGHTS THEREIN NOR IN AN MANNER DISCLOSED THEREIN.

|  | REV | DATE     | BY  | DESCRIPTION                      |
|--|-----