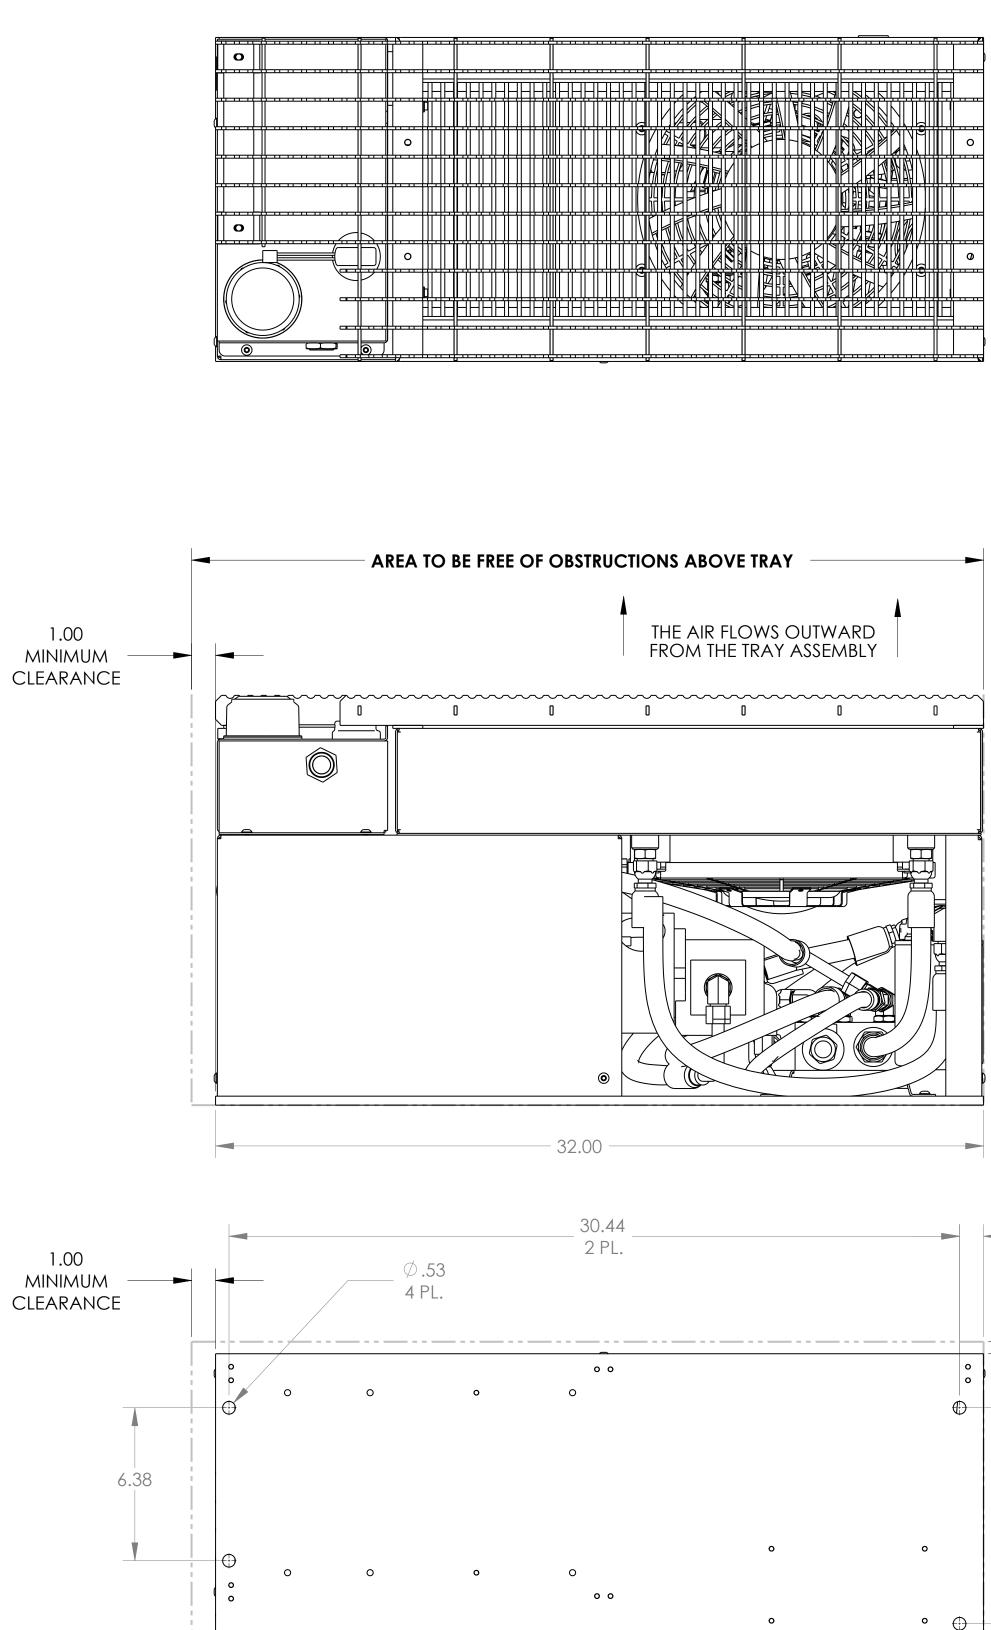

0



1.00 2 PL.

2.25

2 PL.

9.00

.50

MINIMUM

CLEARANCE



- 5. GENERATOR OUTPUT WIRE ASSEMBLY: 15FT ± 1FT LONG GREEN WIRE, 8AWG - GROUND WHITE WIRE, 8AWG - NEUTRAL BLACK WIRE, 8AWG - 240V, L1 RED WIRE, 8AWG - 240V, L2 CONDUIT, (FNMC)
- 6. REF. DRAWING 26XXXXX MODEL MATRIX FOR SYSTEM DETAILS

SW THIS DOCUMENT IS THE PROPERTY NARTRON CORPORATION AND TENDERED IN CONFIDENCE FOR T SOLE PURPOSE OF AIDING TRANSACTION OF BUSINESS BETWE NARTRON AND RECIPIENT. PERMISSIO IS EXPRESSLY WITHHELD TO DISCLO to others information contain HEREIN OR TO REPRODUCE ALL ANY PART OF THIS DOCUMENT.

COMPUTER GRAPHICS NO HAND REVISIONS

DELIVERY OF THIS DOCUMENT B NARTRON CONVEYS NO PROPERT RIGHTS THEREIN NOR IN AN MANNER DISCLOSED THEREIN.

|  | REV | DATE     | BY  | DESCRIPTION                      |
|--|